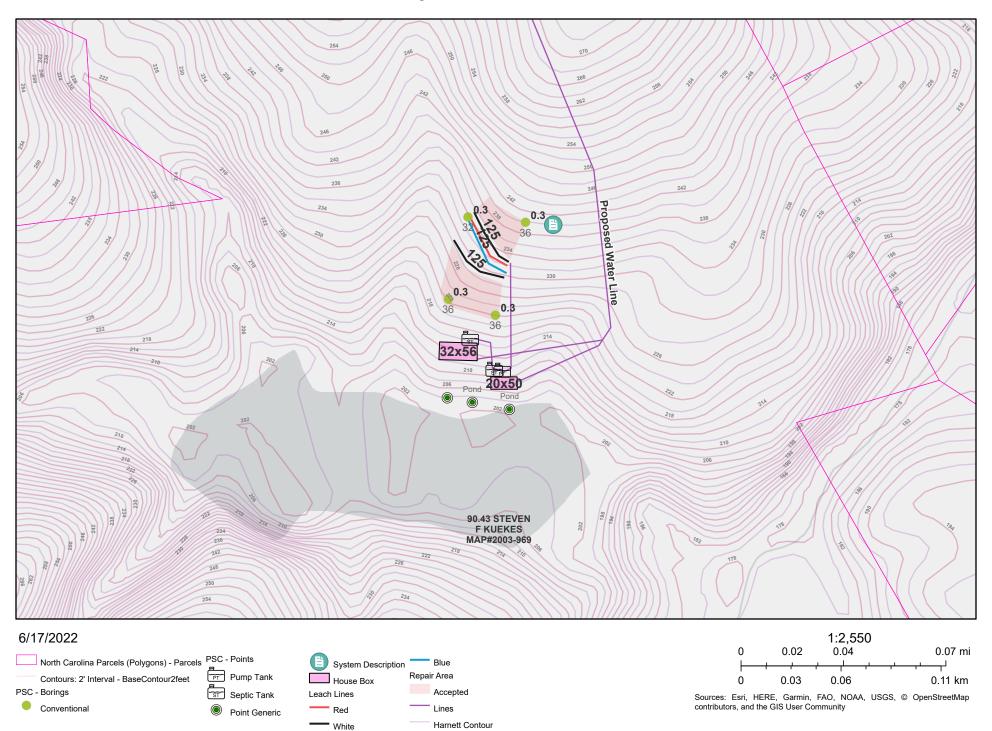

| 9 Permit Option Common Form                                    |                                                                                                                | LHD Reference:         |                              |                         |
|----------------------------------------------------------------|----------------------------------------------------------------------------------------------------------------|------------------------|------------------------------|-------------------------|
|                                                                | Re-submittal of NC                                                                                             | I with missing ite     | ns included                  |                         |
| This S                                                         | ection is for use by owner to submit iten<br>Resubmittals must be acc                                          |                        |                              | ove.                    |
| LHD USE ONLY: This N                                           | IOI resubmittal received:                                                                                      | Date                   | by                           |                         |
| Item # from initial NOI                                        | Resubmittal descriptions Site plan to include Survey with proper                                               | e proposed wa          |                              |                         |
|                                                                | uant to S.L. 2020-97, Section                                                                                  | 3.19                   |                              |                         |
| this Notice of Intent to 0                                     | ntist (Print Name) Construct is accurate and cortable federal, State, and loca                                 | nplete to the best     | ,                            | that the proposed       |
| LHD Follow-up Complet                                          | section below is for Local Health Departements Review of Notice of In                                          | tent to Construct      |                              |                         |
| 336.2(c). This NOI is det  INCOMPLETE  Based upon review of in | r completeness of this Notic<br>ermined to be:<br>formation submitted in the I<br>ems from Part 1 of this form | RESUBMITTAL abo        | ve, this Notice of Inten     | t remains INCOMPETE     |
| Copies of this signed for                                      | m were sent to the LSS and t                                                                                   | the Owner on           | via<br>Date Email, FAX, USPS | S, Hand-delivered       |
| •                                                              | ent of the LHD Sig  formation submitted in the I  NOI is deemed complete.                                      | nature of authorized A |                              | Date nation provided in |
| Copies of this signed for                                      | m were sent to the LSS and t                                                                                   | the Owner on           |                              | USPS, Hand-delivered    |