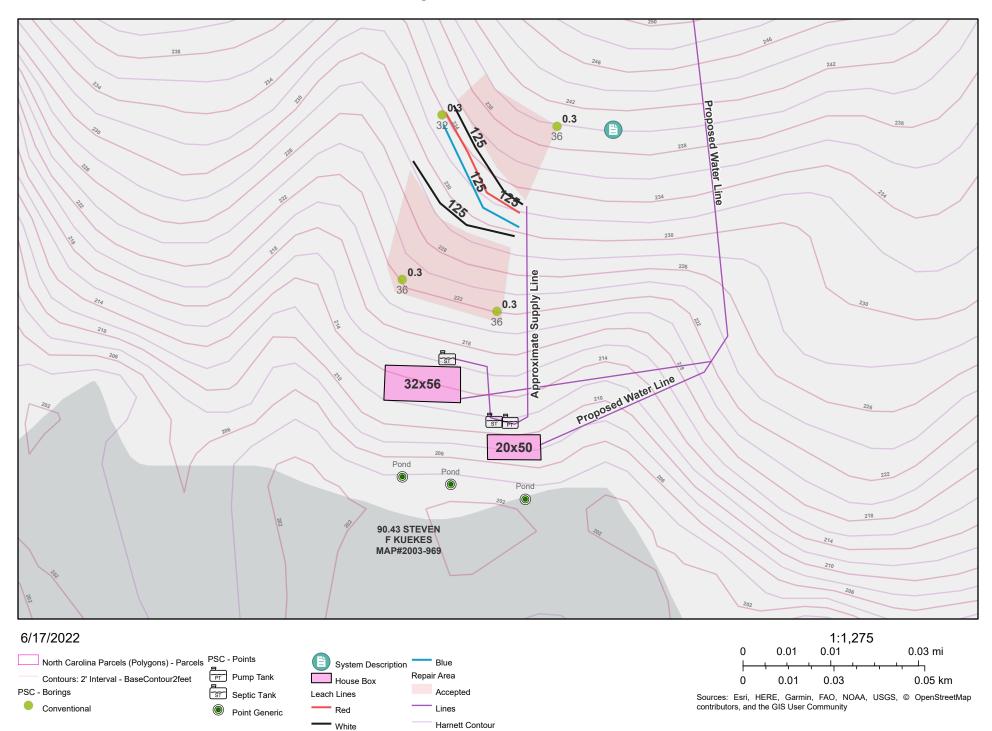

| 9 Permit Option Common Form                                    |                                                                                                                | LHD Reference:         |                              |                         |
|----------------------------------------------------------------|----------------------------------------------------------------------------------------------------------------|------------------------|------------------------------|-------------------------|
|                                                                | Re-submittal of NC                                                                                             | I with missing ite     | ns included                  |                         |
| This S                                                         | ection is for use by owner to submit iten<br>Resubmittals must be acc                                          |                        |                              | ove.                    |
| LHD USE ONLY: This N                                           | IOI resubmittal received:                                                                                      | Date                   | by                           |                         |
| Item # from initial NOI                                        | Resubmittal descriptions Site plan to include Survey with proper                                               | e proposed wa          |                              |                         |
|                                                                | uant to S.L. 2020-97, Section                                                                                  | 3.19                   |                              |                         |
| this Notice of Intent to 0                                     | ntist (Print Name) Construct is accurate and cortable federal, State, and loca                                 | nplete to the best     | ,                            | that the proposed       |
| LHD Follow-up Complet                                          | section below is for Local Health Departements Review of Notice of In                                          | tent to Construct      |                              |                         |
| 336.2(c). This NOI is det  INCOMPLETE  Based upon review of in | r completeness of this Notic<br>ermined to be:<br>formation submitted in the I<br>ems from Part 1 of this form | RESUBMITTAL abo        | ve, this Notice of Inten     | t remains INCOMPETE     |
| Copies of this signed for                                      | m were sent to the LSS and t                                                                                   | the Owner on           | via<br>Date Email, FAX, USPS | S, Hand-delivered       |
| •                                                              | ent of the LHD Sig  formation submitted in the I  NOI is deemed complete.                                      | nature of authorized A |                              | Date nation provided in |
| Copies of this signed for                                      | m were sent to the LSS and t                                                                                   | the Owner on           |                              | USPS, Hand-delivered    |